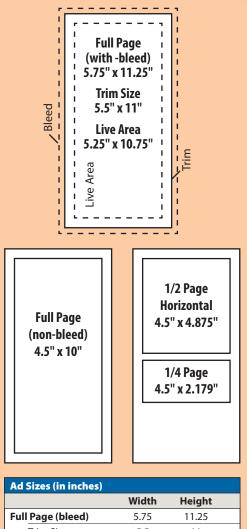

|                       | wiath | Height |
|-----------------------|-------|--------|
| Full Page (bleed)     | 5.75  | 11.25  |
| Trim Size             | 5.5   | 11     |
| Live Area*            | 5.25  | 10.75  |
| Full Page (non-bleed) | 4.5   | 10     |
| 1/2 Page Horizontal   | 4.5   | 4.875  |
| 1/4 Page              | 4.5   | 2.179  |
|                       |       |        |

All ads must be these sizes/dimensions. If they are not, the ad will be scaled to fit the designated space.

\*Live Area: All live art should be 1/8" from the trim size on all four sides. We can not be responsible for any information or art placed outside the live area that is trimmed/cut off.