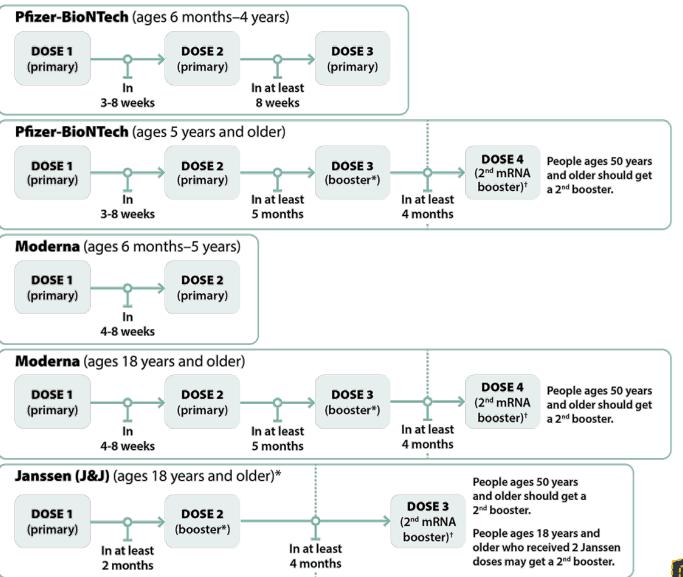

# Pfizer-BioNTech Dosing & Schedule

The Pfizer-BioNTech COVID-19 Vaccine for individuals 6 months through 4 years of age is supplied in multiple dose vials with maroon caps and labels with maroon borders. The Pfizer-BioNTech COVID-19 Vaccine is administered intramuscularly as a primary series of 3 doses (0.2 mL each) The initial 2 doses are administered 3 weeks apart followed by a third dose administered at least 8 weeks after the second dose in individuals 6 months through 4 years of age.

Individuals who will turn from 4 years to 5 years of age between any doses in the primary series may receive:

✓ a 2-dose primary series with the Pfizer-BioNTech COVID-19 Vaccine authorized for use in individuals 5 through 11 years of age (each 0.2 mL dose containing 10 mcg modRNA, supplied in multiple dose vials with orange caps and labels with orange borders)

#### OR

a 3-dose primary series initiated with the Pfizer-BioNTech COVID-19 Vaccine authorized for use in individuals 6 months through 4 years of age (each 0.2 mL dose containing 3 mcg modRNA, supplied in multiple dose vials with maroon caps). Each of Doses 2 and 3 may be with:

 Pfizer-BioNTech COVID-19 Vaccine authorized for use in individuals 6 months through 4 years of age (supplied in multiple dose vials with maroon caps)

VACCINATE.WV.GOV #CommunityImmunityWV

Pfizer-BioNTech HealthCare Provider Fact Sheet 6 months through 4 years, maroon cap (must dilute) available at https://www.fda.gov/media/159312/download