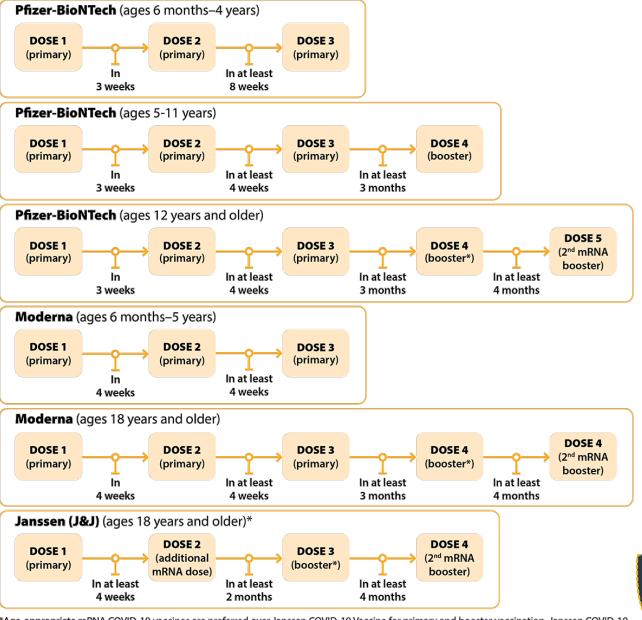

# Pfizer-BioNTech Dosing & Schedule

The Pfizer-BioNTech COVID-19 Vaccine for individuals 6 months through 4 years of age is supplied in multiple dose vials with maroon caps and labels with maroon borders. The Pfizer-BioNTech COVID-19 Vaccine is administered intramuscularly as a primary series of 3 doses (0.2 mL each) The initial 2 doses are administered 3 weeks apart followed by a third dose administered at least 8 weeks after the second dose in individuals 6 months through 4 years of age.