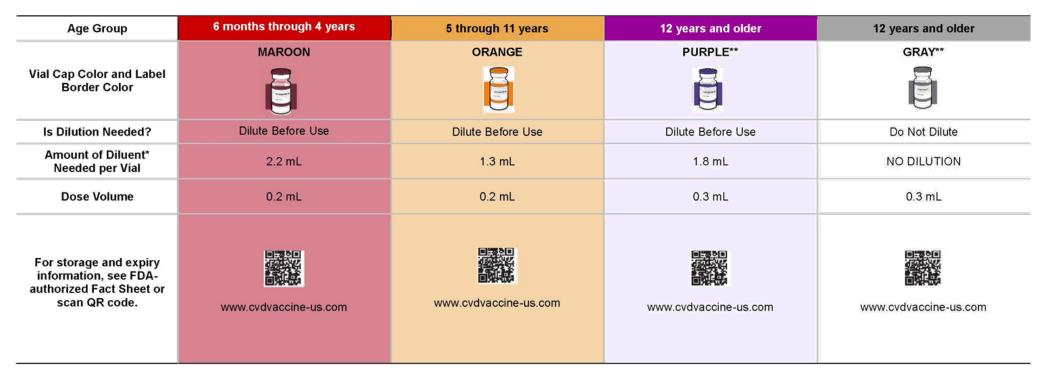

### Pfizer-BioNTech 6mo through 4yr Preparation & Administration

Pfizer-BioNTech COVID-19 Vaccine, Multiple Dose Vial with Maroon Cap and a Label with a Maroon Border

| Age Range                    | Dilution Information                                                                 | Doses Per<br>Vial After<br>Dilution | Dose Volume |
|------------------------------|--------------------------------------------------------------------------------------|-------------------------------------|-------------|
| 6 months through<br>4 years* | Dilute with 2.2 mL<br>sterile 0.9% Sodium<br>Chloride Injection,<br>USP prior to use | 10                                  | 0.2 mL      |

\* The vial labels may state "Age 2y to < 5y" or "Age 6m to < 5y" and carton labels may state "For age 2 years to < 5 years" or "For age 6 months to < 5 years". Vials with either printed age range can be used for individuals 6 months through 4 years of age.

### VACCINATE.WV.GOV #CommunityImmunityWV

Pfizer-BioNTech HealthCare Provider Fact Sheet 6 months through 4 years, maroon cap (must dilute) available at https://www.fda.gov/media/159312/download