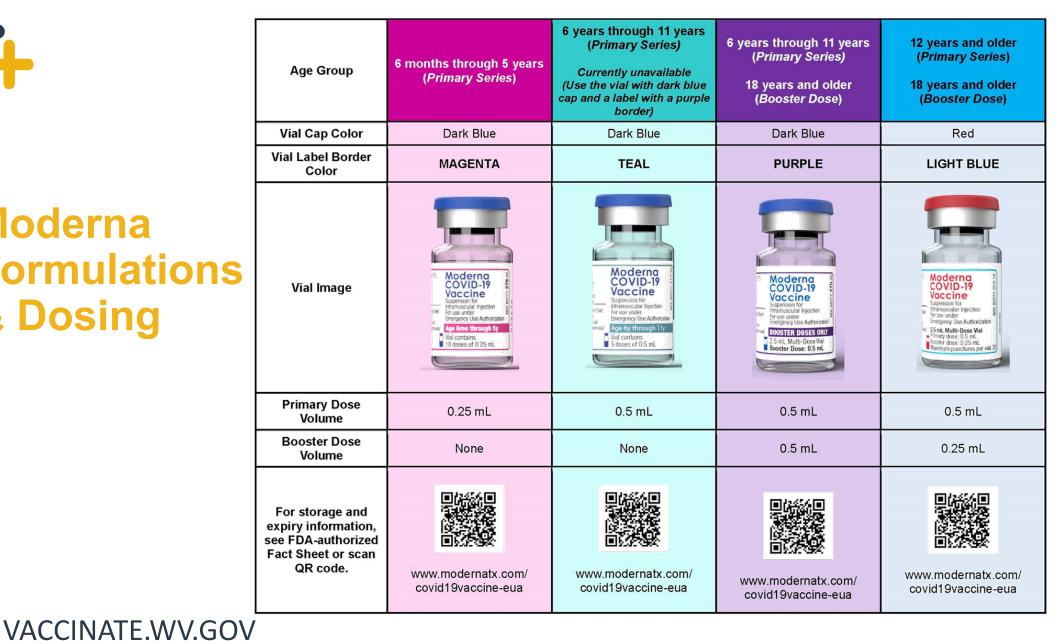

# Moderna Formulations & Dosing

Note: The ACIP will meet June 23, 2022 to discuss recommendations for Moderna COVID-19 vaccine for ages 6 through 17 years. Information forthcoming.